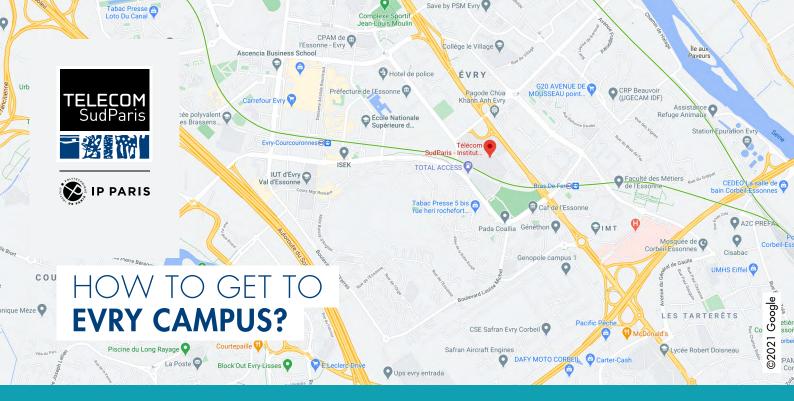

Telecom SudParis is located at: 9 rue Charles Fourier, F-91011 Evry-Courcouronnes. GPS coordinates: 48.624853, 2.444104 - Phone number: +33 1 60 76 40 40

## Via the A6, via Porte d'Orléans or Porte d'Italie

- 1. Follow the A6 in the direction of Lyon/Evry
- 2. Exit in the direction of N104, A5 / Troyes
- On the N104, exit in the direction of Corbeil-Essonnes/ Les Tarterets / Evry-Village
- At the roundabout take the 3<sup>rd</sup> exit: N7 in the direction of Evry
- On the N7, take the 2<sup>nd</sup> exit at the roundabout: N7 in the direction of Evry-Centre
- 6. Exit immediately in the direction of Bras de Fer/Les Epinettes
- Turn left at the traffic lights in the direction of Les Épinettes/ Ecoles Telecom
- On Boulevard des Coquibus, turn right after the stadium: Rue Charles Fourier

## Via the N7 from Paris

- 1. Exit at Bras de Fer-Les Épinettes
- 2. Turn right at the second set of traffic lights in the direction of Ecoles Telecom
- 3. On Boulevard des Coquibus, turn right after the stadium: Rue Charles Fourier

#### Via the N104, via Versailles

- On the N104, exit in the direction of Corbeil-Essonnes/ Les Tarterets/Evry-Village
- 2. At the roundabout take the 3rd exit: N7 in the direction of Evry
- On the N7, take the 2<sup>nd</sup> exit at the roundabout: N7 in the direction of Evry-Centre

- 4. Exit immediately in the direction of Bras de Fer/Les Epinettes
- Turn left at the traffic lights in the direction of Les Épinettes/ Ecoles Telecom
- 6. On Boulevard des Coquibus, turn right after the stadium: Rue Charles Fourier

#### Via the N104, via Melun

- 1. Exit at Evry-Centre
- 2. Join the N7
- 3. Exit immediately in the direction of Bras de Fer/Les Epinettes
- Turn left at the traffic lights in the direction of Les Épinettes/ Ecoles Telecom
- 5. On Boulevard des Coquibus, turn right after the stadium: Rue Charles Fourier

#### From Paris

- Take the RER D in the direction of Malesherbes Corbeil-Essonnes, via Evry-Courcouronnes Centre
- 2. Get off at "Evry-Courcouronnes Centre" station
- 3. Go along Cours Blaise Pascal until Boulevard des Coquibus
- Turn left onto Boulevard des Coquibus and continue until Rue Charles Fourier. Follow until you arrive at your destination.