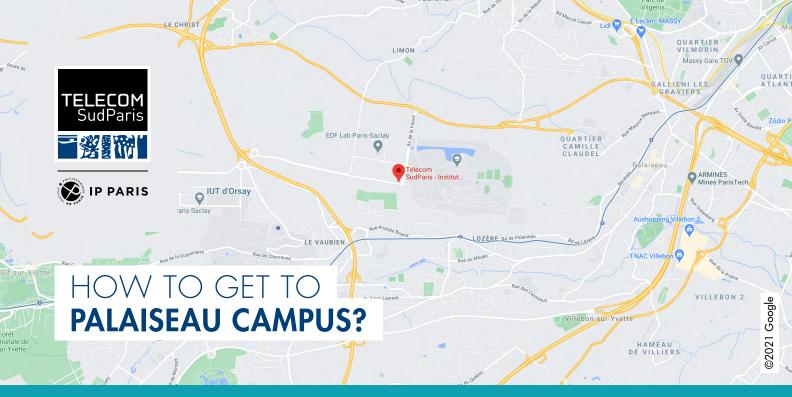

# Telecom SudParis is located at: 19 place Marguerite Perey, F-91120 Palaiseau. GPS coordinates: 48.712793, 2.199441 - Phone number: +33 1 75 31 44 00

## **BY CAR**

From Porte d'Orléans or Porte d'Italie: take the A6 highway

- Follow the A6a-A10-E5 in the direction of Bordeaux-Nantes-Lyon,
- 2. At the junction with A126, follow the A10, in direction of Orléans,
- 3. Exit in the direction of N444 Versailles/Igny/Cité Scientifque,
- 4. Follow the A126 and the D36
- 5. Take the 2<sup>nd</sup> exit at the roundabout: Avenue de la Vauve/ D128 in direction of Orsay/St Aubin/Gif-sur-Yvette
- 6. Turn right on Boulevard Thomas Gobert. The school is on your right.

## From Pont de Sèvres: take N116

- 1. Take the N118, exit in the direction of Orsay-Le Guichet,
- Take the 4<sup>th</sup> exit at the roundabout in the direction of the D128,
- 3. Take the 1st exit at the roundabout on Boulevard Thomas Gobert.
- 4. The school is on your left.

## To park:

The entrance to the parking lot for cars, motorcycles and bicycles is located on **Boulevard Thomas Gobert**.